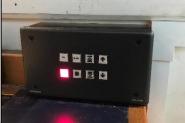

A touch panel at the main console, negates the need for multiple remote controls to operate the system – for projector and screen operation. A multi-input switching scaler provides ten HDMi inputs (for true future proofing) and ease of use.

A Kramer touch panel makes operation of the projector and screen simple by negating the need for any additional remote controls. Coloured buttons show equipment status (power on/off etc.).

Creative Audio-Visual Solutions is the leader in Church re-ordering and building projects – with expertise covering audio, visual, networking, CCTV and lighting requirements.