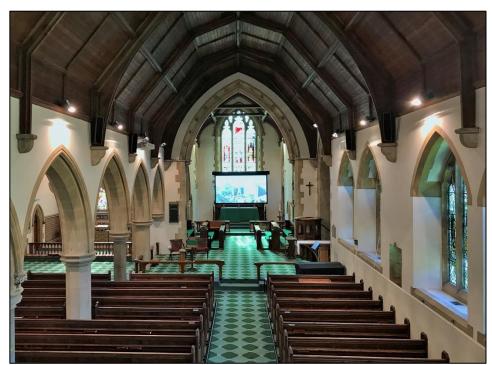

## **Discreet Multi-Media Integration**

Christ Church, Radlett had many of the dilemmas facing most traditional parish Churches – needing an effective multi-media system and the latest technology whilst ensuring the least aesthetic impact on the Church building. CAVS designed a system based upon a motorised winched projection screen (where fabric and casing hide discreetly behind the arch) with a high powered 7,500 lumen projector and flexible input and output connectivity. This connectivity allows for multiple laptop/device inputs around the building along with multiple HDMi connections for monitors, serving musicians and service leaders.

A touch panel at the main console, negates the need for multiple remote controls to operate the system – for projector and screen operation. A multi-input switching scaler provides ten HDMi inputs (for true future proofing) and ease of use.

A Christie 7,500 lumen projector with 10,000:1 contrast ratio for superb image quality. With HDBaseT and a 4-year onsite warranty, both image and system reliability is fully covered into the future.

Multiple HDMi input and output connections allow for connectivity at four locations along with trolley LED monitors serving musicians and service leaders.