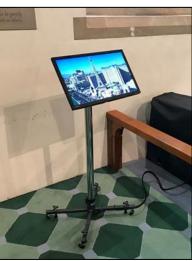

A Christie 7,500 lumen projector with 10,000:1 contrast ratio for superb image quality. With HDBaseT and a 4-year onsite warranty, both image and system reliability is fully covered into the future.

Multiple HDMi input and output connections allow for connectivity at four locations along with trolley LED monitors serving musicians and service leaders.