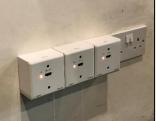

## **Discreet Multi-Media Integration**

Christ Church, Radlett had many of the dilemmas facing most traditional parish Churches – needing an effective multi-media system and the latest technology whilst ensuring the least aesthetic impact on the Church building. CAVS designed a system based upon a motorised winched projection screen (where fabric and casing hide discreetly behind the arch) with a high powered 7,500 lumen projector and flexible input and output connectivity. This connectivity allows for multiple laptop/device inputs around the building along with multiple HDMi connections for monitors, serving musicians and service leaders.

A touch panel at the main console, negates the need for multiple remote controls to operate the system – for projector and screen operation. A multi-input switching scaler provides ten HDMi inputs (for true future proofing) and ease of use.