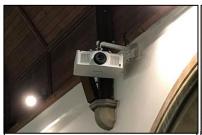

A Christie 7,500 lumen projector with 10,000:1 contrast ratio for superb image quality. With HDBaseT and a 4-year onsite warranty, both image and system reliability is fully covered into the future.

Multiple HDMi input and output connections allow for connectivity at four locations along with trolley LED monitors serving musicians and service leaders.